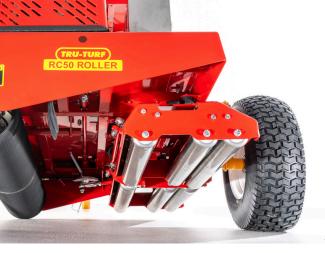

# WE'RE CHANGING THE GOLFING LANDSCAPE. AGAIN.

Driven by a flexible, full width contour following drive roller and equipped with Tru-Turf's **patented triple offset smoothing rollers**, following contours is a breeze.