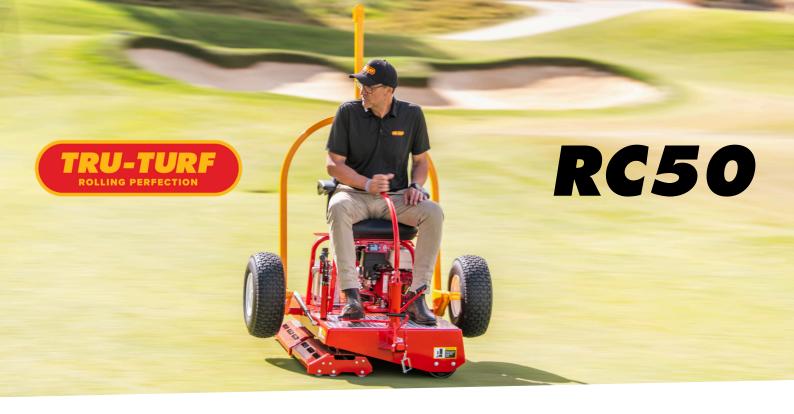

## Golf Greens Roller

# WE'RE CHANGING THE GOLFING LANDSCAPE. AGAIN.

Driven by a flexible, full width contour following drive roller and equipped with Tru-Turf's **patented triple offset smoothing rollers**, following contours is a breeze.

While other greens rolling machines rely on weight to heavily compress the playing surface, Tru-Turf lightweight rollers deliver **smoothness and trueness** without compacting the soil beneath, resulting in **healthier greens**.