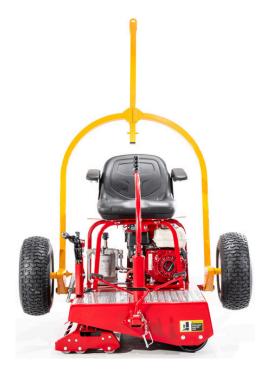

# WE'RE CHANGING THE GOLFING LANDSCAPE. AGAIN.

Driven by a flexible, full width contour following drive roller and equipped with Tru-Turf's **patented triple offset smoothing rollers**, following contours is a breeze.

While other greens rolling machines rely on weight to heavily compress the playing surface, Tru-Turf lightweight rollers deliver **smoothness and trueness** without compacting the soil beneath, resulting in **healthier greens**.