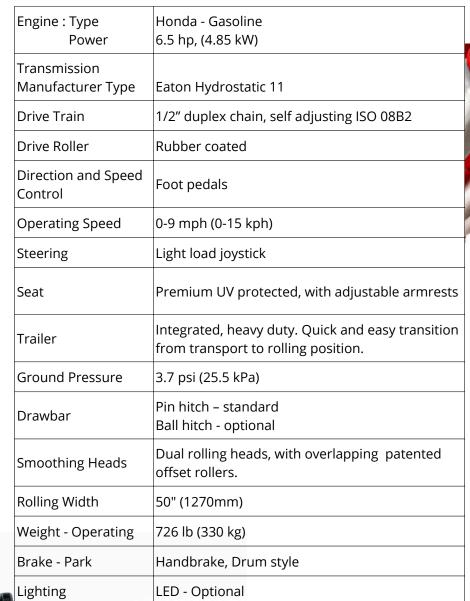

### **SPECIFICATIONS**

For more information about the product, scan the above QR code

2 years - Limited manufacturer's warranty

For more information about rolling with Tru-Turf, scan the above QR code

| Slicer | Quick Release |
|--------|---------------|
| Spiker | Quick Release |
| Brush  | Quick Release |